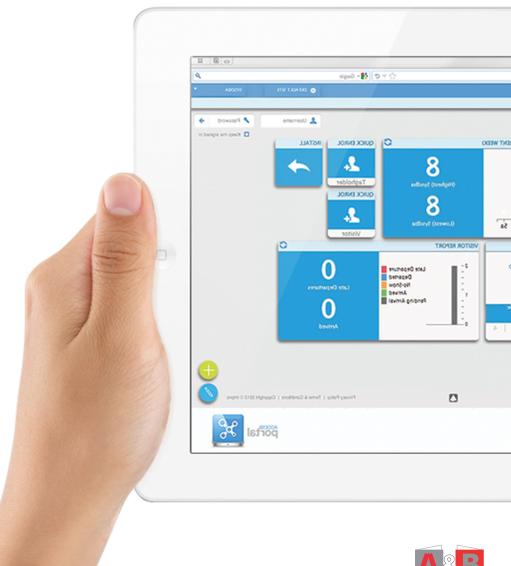

# Access Portal PRO Superior **Scalability**

You have superior control with this web-based system, operating on a single powerful platform that is exceptionally capable, yet simple to configure.

The vast feature set makes it one of the most scalable and flexible systems available with immense growth potential for your sites. Access and view live information and customised web reports all from your mobile device. Anywhere you are.

#### **TOTAL CONTROL**

Be it the comprehensive tagholder management feature or fully customised web based reporting Access Portal Pro offers you total control. The continuous communication between you and the system ensures that you receive relevant, live site feedback via browser. It also provides you with pre-emptive support geared towards ensuring 100% uptime of the system.

#### **REPORTS**

Access Portal Pro software allows you to compile customised reports within the system giving you the ability to track, monitor and observe activities. Reports can be compiled for single or multiple site management: