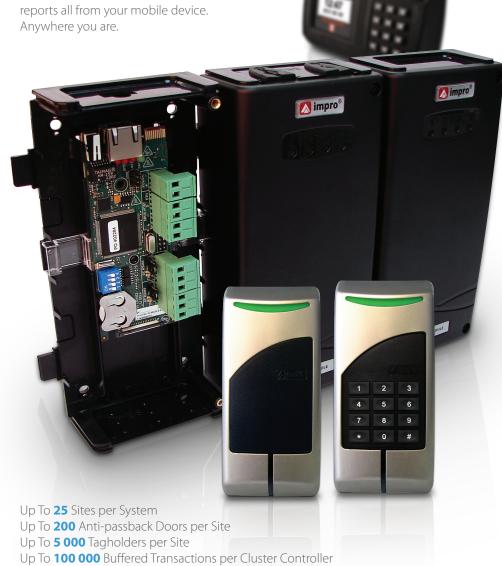

### Access Portal Pro is packed with advanced system features.

- Time and event triggered actions
- · Tag suspension facilities
- SQL Express/Server
- User customised operator security facilities
- Biometric integration can run multiple biometric brands on 1 system
- Browser based user interface
- · Threat level
- Multi-site
- Customisable web reports
- IP controllers
- 5 000 tags per system with up to 4 tags per person
- Up to 125 000 access groups per system
- Scheduled Tours
- Bulk Edits
- Visitor Management module including driver's license scanning